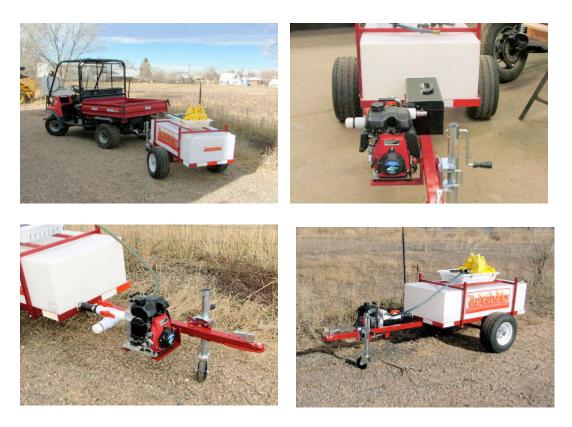

## **GUARDIAN**

Guardian is a fully self-contained unit ready 24/7 to give home/business owners a way to protect property before an evacuation order comes or fight a fire in areas other larger equipment is unable to reach. Simply start the pump and spray buildings and properties with the Fire Block or knock down a fire with the Cold Fire<sup>®</sup>.

For more information or to order please call Allen Crawford 720-641-2751

Guardian Specifications -Honda Pump (2.5 HP, 54PSI, 72GPM, 19.8 LBs) - Tire Size (20 5x8 - 10) Axle (2,000 lbs) - Water Tank (100 Gallons) - Dimensions (4'W X 9'L X 38" H) - Weight Empty (175 lbs) Weight Full (975 lbs) - Color (red) - Trailer Frame (2" X 2" angle) - Trailer Tongue (2" Square Tube) Tank Enclosure (1" Square Tube) - Front Jack/Wheel (1,000 lbs) - 1 Container Fire Retardant/Suppressant (Mixes with Water)